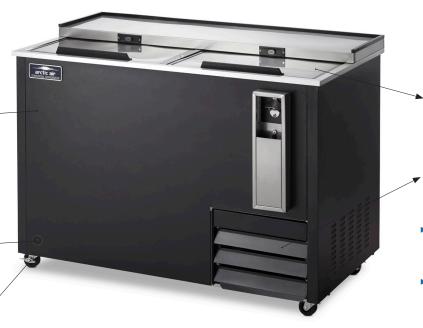

Exterior cabinet - construction consists of black powder coated steel front and sides.

Self-contained capillary tube system using environmentally friendly R290 Hydrocarbon gas.

Convenient internal drain located near the front left corner and <u>the</u> <u>corresponding</u> external drain located on bottom left.

Easy to mount plate casters (two lockable) are standard with all units.

Bright stainless steel interior.

Interior LED lighting.

Stainless steel sliding lids with locks.

Model AUB50R has 2 can dividers (part #69436).

- Front accessible condensing unit for easy cleaning and maintenance.
  - Tested to NSF Standard 7 requirements for open food storage.
- Standard with full two year parts and labor warranties and a five year compressor warranty.