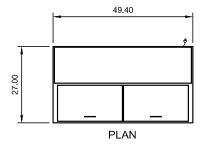

## STAINLESS STEEL DESIGN • STELLAR PERFORMANCE • SUPERIOR VALUE

| Model<br>Number | Exter<br>Width | nal Dime<br>Depth | nsions<br>Height** | Sliding lids<br>with locks | Temperature<br>Range | Capacity 12 oz<br>bottles/cans | Cubic<br>Feet | Cord<br>Length | HP  | AMPS | REF  | NEMA<br>Plug | Crate<br>Weight |
|-----------------|----------------|-------------------|--------------------|----------------------------|----------------------|--------------------------------|---------------|----------------|-----|------|------|--------------|-----------------|
| AUB50R          | 49.4″          | 27″               | 36.5″              | 2                          | 33°F to 41°F         | 16.5/24                        | 13.7          | 8′             | 1/2 | 3    | R290 | 5-15P        | 315Llbs         |