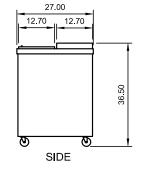

## STAINLESS STEEL DESIGN • STELLAR PERFORMANCE • SUPERIOR VALUE

| Model<br>Number | Exter<br>Width | nal Dime<br>Depth | nsions<br>Height** | Sliding lids<br>with locks | Temperature<br>Range | Capacity 12 oz<br>bottles/cans | Cubic<br>Feet | Cord<br>Length | HP  | AMPS | REF  | NEMA<br>Plug | Crate<br>Weight |
|-----------------|----------------|-------------------|--------------------|----------------------------|----------------------|--------------------------------|---------------|----------------|-----|------|------|--------------|-----------------|
| AUB50R          | 49.4″          | 27″               | 36.5″              | 2                          | 33°F to 41°F         | 16.5/24                        | 13.7          | 8′             | 1/2 | 3    | R290 | 5-15P        | 315Llbs         |

\*\*Height includes 3.5″ for casters