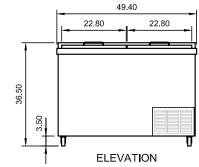

## STAINLESS STEEL DESIGN • STELLAR PERFORMANCE • SUPERIOR VALUE

| Model<br>Number | Exter<br>Width | nal Dime<br>Depth | nsions<br>Height** | Sliding lids<br>with locks | Temperature<br>Range | Capacity 12 oz<br>bottles/cans | Cubic<br>Feet | Cord<br>Length | HP  | AMPS | REF  | NEMA<br>Plug | Crate<br>Weight |
|-----------------|----------------|-------------------|--------------------|----------------------------|----------------------|--------------------------------|---------------|----------------|-----|------|------|--------------|-----------------|
| AUB50R          | 49.4″          | 27″               | 36.5″              | 2                          | 33°F to 41°F         | 16.5/24                        | 13.7          | 8′             | 1/2 | 3    | R290 | 5-15P        | 315Llbs         |

\*\*Height includes 3.5″ for casters