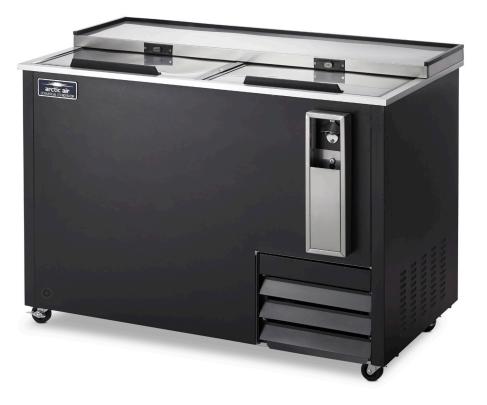

## AUB50R HORIZONTAL REFRIGERATOR

## **BOTTLE COOLER**

## AUB50R

- Tested to NSF Standard 7 requirements ► for open food storage.
- Standard with two years parts and labor ► warranty and a five year compressor warranty.
- Arctic Air products must pass numerous ► quality control inspections throughout the manufacturing process.
- ► All products are pressurized with environmentally friendly and more efficient Hydrocarbon gas.

Exterior cabinet - construction consists of black powder coated steel front and sides.

Self-contained capillary tube system using environmentally friendly R290 Hydrocarbon gas.

Convenient internal drain located near the front left corner and <u>the</u> <u>corresponding</u> external drain located on bottom left.

Easy to mount plate casters (two lockable) are standard with all units.

Bright stainless steel interior.

Interior LED lighting.

Stainless steel sliding lids with locks.

Model AUB50R has 2 can dividers (part #69436).

- Front accessible condensing unit for easy cleaning and maintenance.
  - Tested to NSF Standard 7 requirements for open food storage.
- Standard with full two year parts and labor warranties and a five year compressor warranty.